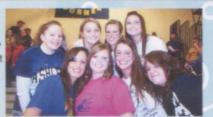

## **Show Your Superfan Pride!**

WE'VE GOT SPIRIT YES WE DO, WE'VE GOT SPIRIT HOW BOUT' YOU?

Students show off their spirit by painting their faces and dressing in Ashley gear, all while supporting their Ashley Bears!