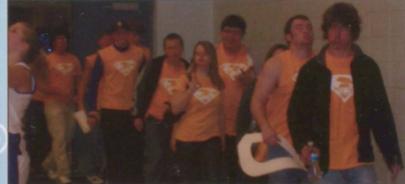

HERE COME THE
SUPERFANS! Before the
game starts, many Superfans
enter the gym to support their
bears. Superfans shown are
Ryan Payne, Jake Stahl,
Courtney Haynes, Michael
Schneider, Grace
Zimmerman, and Megan
Seifert.