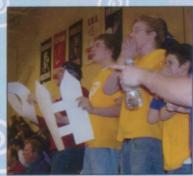

HERE COME THE
SUPERFANS! Before the
game starts, many Superfans
enter the gym to support their
bears. Superfans shown are
Ryan Payne, Jake Stahl,
Courtney Haynes, Michael
Schneider, Grace
Zimmerman, and Megan
Seifert.