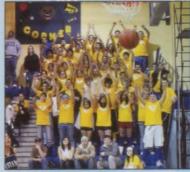

## **Show Your Superfan Pride!**

WE'VE GOT SPIRIT YES WE DO, WE'VE GOT SPIRIT HOW BOUT' YOU?

Students show off their spirit by painting their faces and dressing in Ashley gear, all while supporting their Ashley Bears!

## "The Den"

The Council for Student Athletes have joined with other league schools to form the Super Fans! As you can see, the amount of school spirit has increased greatly!

Ashley's Team is bound to win they're fighting with the vim!